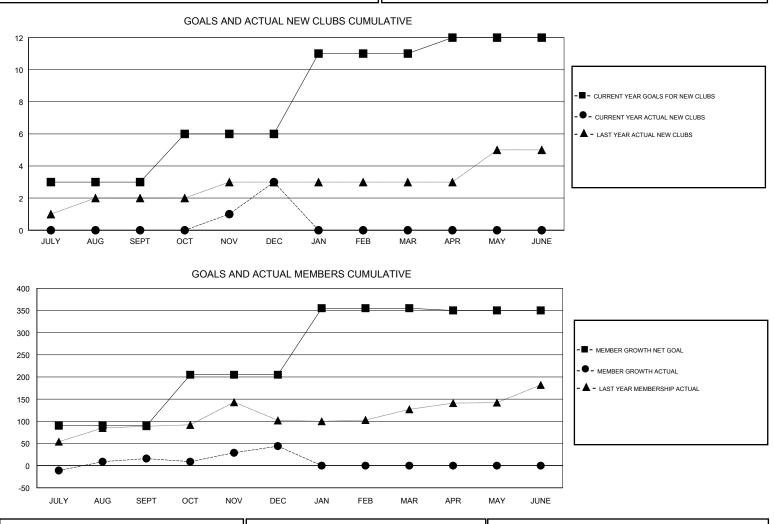

## VASUDEV VALAWALKAR GMT:

| GMT: VASUDEV VALAWALKAR |               |             | LOCATION INDIA |                                  |                           | GMT CA                  |                                                    |  |
|-------------------------|---------------|-------------|----------------|----------------------------------|---------------------------|-------------------------|----------------------------------------------------|--|
|                         | Club          | S           |                | Members<br>RESULTS FOR 2017-2018 |                           |                         |                                                    |  |
|                         | RESULTS FOR   | R 2017-2018 |                |                                  |                           |                         |                                                    |  |
| QUARTER                 | NEW CLUB GOAL | NEW CLUBS   | DROPPED CLUBS  | QUARTER                          | MEMBER GROWTH NET<br>GOAL | MEMBER GROWTH<br>ACTUAL | DROPPED<br>MEMBERS ACTUAL<br>(including transfers) |  |
| JULY/AUG/SEPT           | 3             | 0           | 0              | JULY/AUG/SEPT                    | 90                        | 83                      | 62                                                 |  |
| OCT/NOV/DEC             | 3             | 3           | 1              | OCT/NOV/DEC                      | 115                       | 90                      | 62                                                 |  |
| JAN/FEB/MAR             | 5             | 0           | 0              | JAN/FEB/MAR                      | 150                       | 0                       | 0                                                  |  |
| APR/MAY/JUNE            | 1             | 0           | 0              | APR/MAY/JUNE                     | -5                        | 0                       | 0                                                  |  |